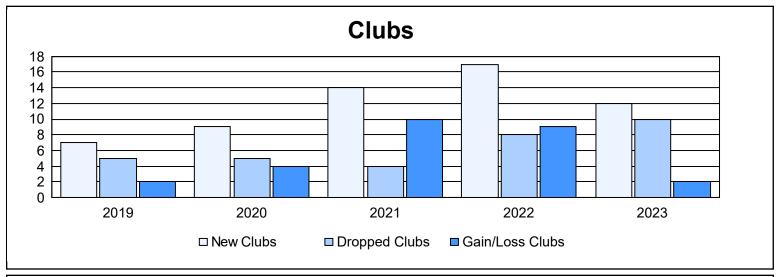

District 318 A As of June 2023 Cumulative

| Year      | New<br>Clubs | Dropped<br>Clubs | Gain/<br>Loss<br>Clubs | New<br>Members | Charter<br>Members | Reinstate<br>Members | Transfer<br>Members | Total<br>Member<br>Added | Total<br>Members<br>Dropped | Gain/<br>Loss<br>Members |
|-----------|--------------|------------------|------------------------|----------------|--------------------|----------------------|---------------------|--------------------------|-----------------------------|--------------------------|
| 2018-2019 | 7            | 5                | 2                      | 339            | 188                | 42                   | 2                   | 571                      | 981                         | -410                     |
| 2019-2020 | 9            | 5                | 4                      | 324            | 241                | 24                   | 6                   | 595                      | 671                         | -76                      |
| 2020-2021 | 14           | 4                | 10                     | 672            | 378                | 65                   | 3                   | 1,118                    | 768                         | 350                      |
| 2021-2022 | 17           | 8                | 9                      | 560            | 424                | 77                   | 6                   | 1,067                    | 832                         | 235                      |
| 2022-2023 | 12           | 10               | 2                      | 480            | 380                | 68                   | 17                  | 945                      | 1,221                       | -276                     |
| Average   | 12           | 6                | 5                      | 475            | 322                | 55                   | 7                   | 859                      | 895                         | -35                      |